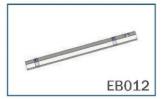

### Portable Valve Actuator

Compact and lightweight Maximum torque: 850 Nm Maximum speed: 450 rpm

Autonomy: 20/25 mins continiously per battery

Integrated electronic torque limiter

Speed controller



### Foot held articulated

Max. torque: 350 Nm

Does not require a special attachment point



## Reaction arm

Max. torque: 1 000 Nm



## Telescopic valve key

Max. torque: 1 000 Nm Length: 0.6 m to 0.9 m



# Extension for telescopic valve key

Max. torque: 1 000 Nm

Length: 0.5 m



## 2 batteries & 1 charger

Voltage: 18V DC & 220-240V AC

Capacity: 5.20 Ah Charging time: 45 min



### Suitcase

Allows you to check at a glance that everything is there.

Weight of the complete kit: less than 25 kg



# 1 socket of your choice

You have questions? Contact us!

MARVIN BAKER 7

713-298-8100

marvin@modecman.cor