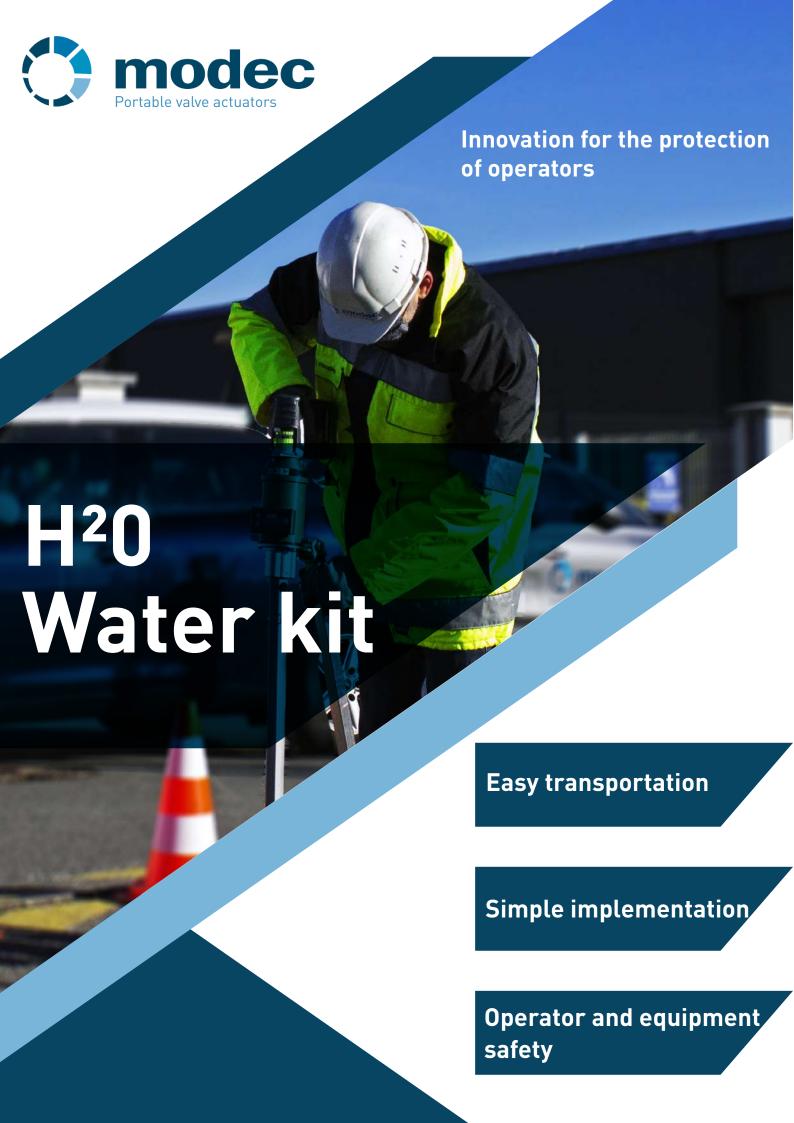

### Suitcase

Allows you to check at a glance that everything is there.

Weight of the complete kit: less than 25 kg