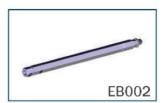

### Portable Valve Actuator

Compact and lightweight Maximum torque: 850 Nm Maximum speed: 450 rpm

Autonomy: 20/25 mins continiously per battery

Integrated electronic torque limiter

Speed controller



### Foot held articulated

Max. torque: 350 Nm

Does not require a special attachment point



## Reaction arm

Max. torque: 1 000 Nm



## Telescopic valve key

Max. torque: 1 000 Nm Length: 0.6 m to 0.9 m



# Extension for telescopic valve key

Max. torque: 1 000 Nm

Length: 0.5 m



## 2 batteries & 1 charger

Voltage: 18V DC & 220-240V AC

Capacity: 5.20 Ah Charging time: 45 min



### Suitcase

Allows you to check at a glance that everything is there.

Weight of the complete kit: less than 25 kg



# 1 socket of your choice

You have questions? Contact us!

MARVIN BAKER 7

713-298-8100

marvin@modecman.cor