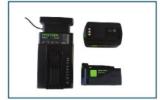

## 2 batteries & 1 charger

Voltage: 18V DC & 220-240V AC

Capacity: 5.20 Ah Charging time: 45 min