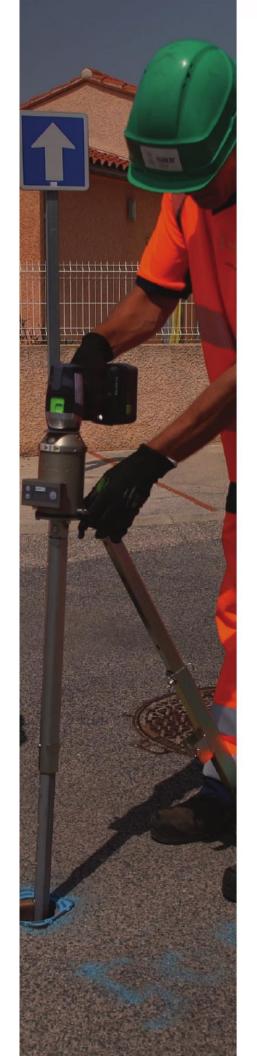

### Foot held articulated

Max. torque: 350 Nm

Does not require a special attachment point

## Reaction arm

Max. torque: 1 000 Nm