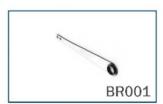

### Portable Valve Actuator

Compact and lightweight Maximum torque: 850 Nm Maximum speed: 450 rpm

Autonomy: 20/25 mins continiously per battery

Integrated electronic torque limiter

Speed controller



### Foot held articulated

Max. torque: 350 Nm

Does not require a special attachment point



## Reaction arm

Max. torque: 1 000 Nm



## Telescopic valve key

Max. torque: 1 000 Nm Length: 0.6 m to 0.9 m



# Extension for telescopic valve key

Max. torque: 1 000 Nm

Length: 0.5 m



## 2 batteries & 1 charger

Voltage: 18V DC & 220-240V AC

Capacity: 5.20 Ah Charging time: 45 min



### Suitcase

Allows you to check at a glance that everything is there.

Weight of the complete kit: less than 25 kg



# 1 socket of your choice

You have questions? Contact us!

MARVIN BAKER 7

713-298-8100

marvin@modecman.cor