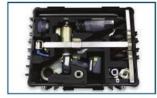

### Suitcase

Allows you to check at a glance that everything is there.

Weight of the complete kit: less than 25 kg